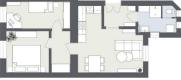

## Purchase price CZK 5.565.000 inc. VAT

LayoutFloor areatwo-bedroom (3+kk)53,5 m²

| ADDRESS  | Táborská 751/9   |
|----------|------------------|
| FLOOR    | 1 th             |
| BASEMENT | 4 m <sup>2</sup> |
| GARAGE   | no               |
| BALCONY  | no               |
| STATUS   | vacant           |
| MOVE IN  | June 2020        |
|          |                  |

## Purchase price CZK 5.565.000 inc. VAT

LayoutFloor areatwo-bedroom (3+kk)53,5 m²

Floor area is 53,5 m<sup>2</sup>. The apartment is located on the 1 th floor.

The apartment is offered without furniture. There will be a new kitchen, refrigerator, electric oven, induction hob, carbon hood, dishwasher, washing machine with front loading. All appliances are brand Elektrolux. There will be vinyl floors in the rooms, tiles in the bathroom.

# Purchase priceLayoutFloor areaCZK 5.565.000 inc. VATtwo-bedroom (3+kk)53,5 m²