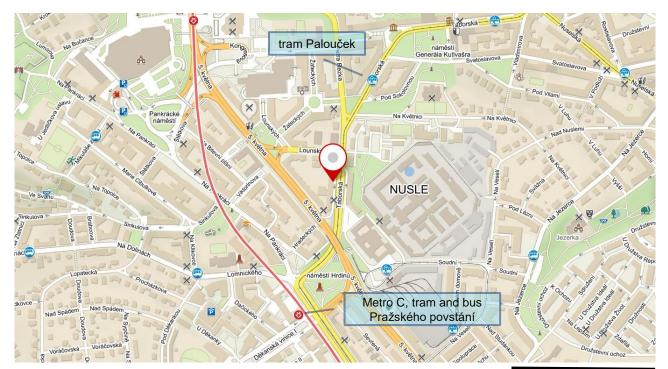

### LOCATION

www.mujbytvpraze.cz info@palatinum-investicni.cz +420 777 023 535

#### POINTS OF INTEREST

The apartment is located in a popular location, near the center of Prague and at the same time represents quiet living. A short walk will take you to Vysehrad or Jezerka Park.

Location offers all civic amenities. Nearby you will find Tesco, cafes and restaurants, the Arkády Pankrác shopping center and administrative buildings in Pankrác are 15 minutes walking or 1 metro stop.

Kindergarten and elementary school are located nearby.

The location of the apartment is within easy reach of the city center - 200 m from the apartment there is an entrance to the metro station Pražského povstání, tram and bus stop. The advantage is a direct connection to the street 5. května and Nuselský Bridge.