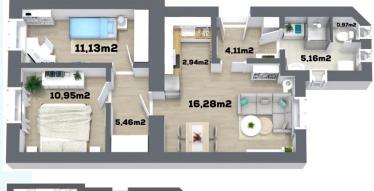

## Purchase price CZK 5.565.000 inc. VAT

LayoutFloor areatwo-bedroom (3+kk)53,5 m²

| ADDRESS  | Táborská 751/9   |
|----------|------------------|
| FLOOR    | 1 th             |
| BASEMENT | 4 m <sup>2</sup> |
| GARAGE   | no               |
| BALCONY  | no               |
| STATUS   | vacant           |
| MOVE IN  | June 2020        |
|          |                  |

## Purchase price CZK 5.565.000 inc. VAT

LayoutFloor areatwo-bedroom (3+kk)53,5 m²

Floor area is 53,5 m<sup>2</sup>. The apartment is located on the 1 th floor.

The apartment is offered without furniture. There will be a new kitchen, refrigerator, electric oven, induction hob, carbon hood, dishwasher, washing machine with front loading. All appliances are brand Elektrolux. There will be vinyl floors in the rooms, tiles in the bathroom.

# Purchase priceLayoutFloor areaCZK 5.565.000 inc. VATtwo-bedroom (3+kk)53,5 m²