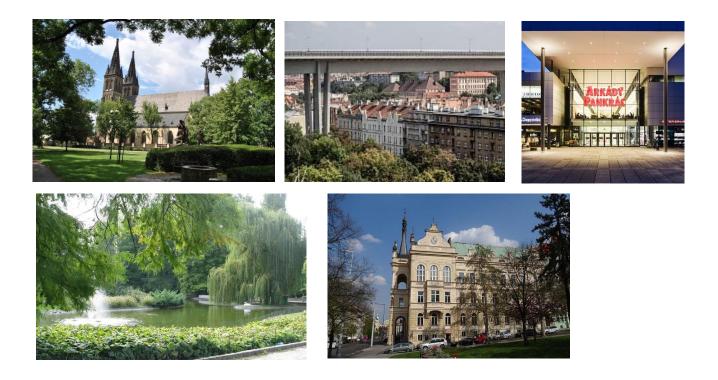

#### POINTS OF INTEREST

The apartment is located in a popular location, near the center of Prague and at the same time represents quiet living. A short walk will take you to Vysehrad or Jezerka Park.

Location offers all civic amenities. Nearby you will find Tesco, cafes and restaurants, the Arkády Pankrác shopping center and administrative buildings in Pankrác are 15 minutes walking or 1 metro stop.

Kindergarten and elementary school are located nearby.

The location of the apartment is within easy reach of the city center - 200 m from the apartment there is an entrance to the metro station Pražského povstání, tram and bus stop. The advantage is a direct connection to the street 5. května and Nuselský Bridge.