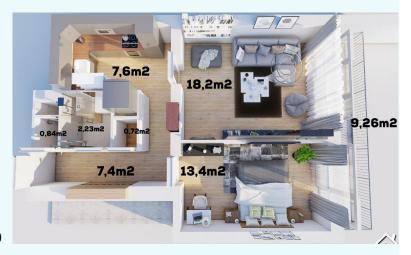

Price Layout Floor area 6.195.000 CZK two-bedroom (2+1) 59 m<sup>2</sup>

ADRESS Kloboučnická

1602/10

FLOOR 5<sup>th</sup>

BASEMENT YES

GARAGE NO

BALCONY 9 m<sup>2</sup>

STATUS AVAILABLE

The total floor area is 59 m<sup>2</sup>. Flat has a big balcony (9m<sup>2</sup>) and a cellar.

The Flat is on the 5<sup>th</sup> floor oriented to the west.

The building poses an elevator and cleaning provides a cleaning service.