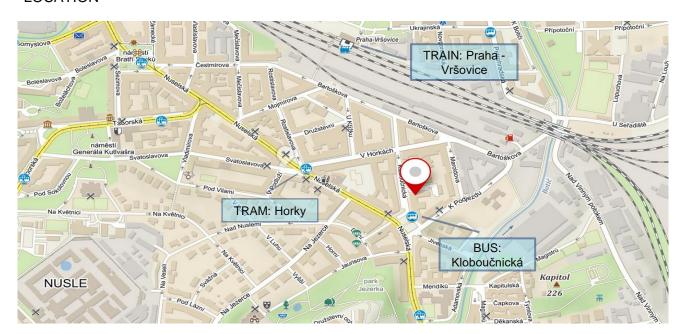

### INTERESTING AREAS IN NEIGHBORHOOD

The apartment is attractive due to it's location in the immediate vicinity of well-maintained parks with playgrounds and sports facilities (Jezerka, Kapitol, Tyršův vrch). Within the walk distance is marvelous neo-renaissance park Gröbovka with vineyards where you can taste local wine and enjoy your free time.

This neighborhood offers all civic amenities. Supermarkets and many fabulous restaurants are in the immediate vicinity. School and kindergarten are in walk distance. Vršovice Health Center is a few minutes away by car or public transport system.

Culture lovers will love the nearby theaters Na Jezerce and Na Fidlovačce.

In the proximity is future metro station Náměstí bratří Synků which should be finished in 2025. Bus station Kloboučnická is 75 m, Tram station Horky is 245 m from the building. From Kloboučnická street, you can easily reach by car the street 5. Května with connection to the Nusle Bridge and the Prague urban road circle. Another advantage is the proximity of the Prague - Vršovice train station which is undergoing extensive modernization (426m).