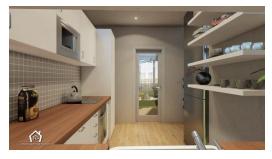

The flat Is offered without furniture. There will be a new kitchen with oven, fridge, induction hob, dishwasher and a washing machine. All appliances are Electrolux.

If interested, we can furnish the apartment and provide a tenant.

#### VISUALIZATION

The visualizations are illustration of the future appearance of the apartment. Subject to change.

Price Layout Floor area 6.195.000 CZK two-bedroom (2+1) 59 m<sup>2</sup>