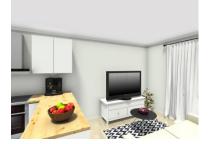

### DESCRIPTION

We are offering a one-bedroom apartment (2+kk) for sale at Pod Klamovkou 472/7, Prague 5 - Košíře

The apartment will be completely reconstructed and ready to move in on 15.4.2020. For the reconstruction we use only quality materials. We gladly send you a complete list of equipment and materials by e-mail. Shown photos are visualizations.

The total floor area is 57 m2. To the flat belongs a basement (4m2) and a shared balcony.

The Flat is on the 3th floor oriented to the east.

Cleaning in the building provides a cleaning service.

The flat Is offered without furniture. There will be a new kitchen with oven, fridge, induction hob, dishwasher and a washing machine. All appliances are Electrolux.

#### VISUALIZATION