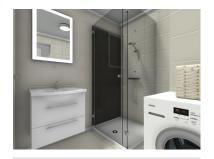

### DESCRIPTION

We are offering a one-bedroom apartment (2+kk) for sale at Pod Klamovkou 472/7, Prague 5 - Košíře

The apartment will be completely reconstructed and ready to move in on 15.4.2020. For the reconstruction we use only quality materials. We gladly send you a complete list of equipment and materials by e-mail. Shown photos are visualizations.

The total floor area is 57 m2. To the flat belongs a basement (4m2) and a shared balcony.

The Flat is on the 3th floor oriented to the east.

Cleaning in the building provides a cleaning service.

The flat Is offered without furniture. There will be a new kitchen with oven, fridge, induction hob, dishwasher and a washing machine. All appliances are Electrolux.

#### VISUALIZATION