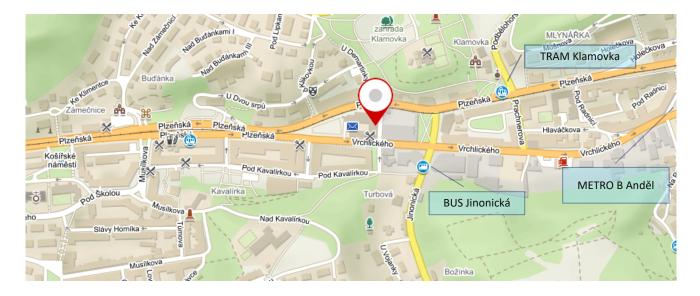

### LOCATION

info@palatinum-investicni.cz +420 777 023 535

### INTERESTING AREAS IN NEIGHBORHOOD

The apartment is located near the city center at district Košíře. This district is known as a business center of Prague.

In the neighborhood you will find all the civic amenities you need. Shops, kindergartens, schools, post office, drug store etc. Two tram stops away is a shopping center Nový Smíchov with a multiplex cinema and many fabulous restaurants, cafes and bars.

Within the walk distance is park Klamovka which is a popular place not only for walks, but also for sports. By short walk you can also visit park Husovy sady or SacréCouer.

A golf course is 6 minutes by car. University hospital Motol is 10 minutes by car.

Plzeňská street is important thoroughfare with tram and bus stations. Metro line B - station Anděl is two bus/tram stops away from the building. By car you can be in the city center within few minutes. You can also connect to the strategic city highways to Pilsen, Karlovy Vary, Brno and to the Prague urban road circle.