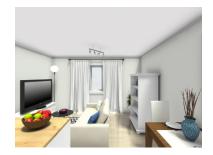

### DESCRIPTION

We are offering a one-bedroom apartment (2+kk) for sale at Pod Klamovkou 472/7, Prague 5 - Košíře

The apartment will be completely reconstructed and ready to move in on 15.4.2020. For the reconstruction we use only quality materials. We gladly send you a complete list of equipment and materials by e-mail. Shown photos are visualizations.

The total floor area is 57 m2. To the flat belongs a basement (4m2) and a shared balcony.

The Flat is on the 3th floor oriented to the east.

Cleaning in the building provides a cleaning service.

The flat Is offered without furniture. There will be a new kitchen with oven, fridge, induction hob, dishwasher and a washing machine. All appliances are Electrolux.

#### VISUALIZATION