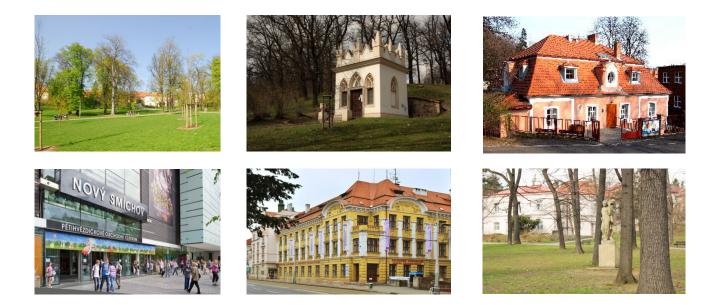

### INTERESTING AREAS IN NEIGHBORHOOD

The apartment is located near the city center at district Košíře. This district is known as a business center of Prague.

In the neighborhood you will find all the civic amenities you need. Shops, kindergartens, schools, post office, drug store etc. Two tram stops away is a shopping center Nový Smíchov with a multiplex cinema and many fabulous restaurants, cafes and bars.

Within the walk distance is park Klamovka which is a popular place not only for walks, but also for sports. By short walk you can also visit park Husovy sady or SacréCouer.

A golf course is 6 minutes by car. University hospital Motol is 10 minutes by car.

Plzeňská street is important thoroughfare with tram and bus stations. Metro line B - station Anděl is two bus/tram stops away from the building. By car you can be in the city center within few minutes. You can also connect to the strategic city highways to Pilsen, Karlovy Vary, Brno and to the Prague urban road circle.