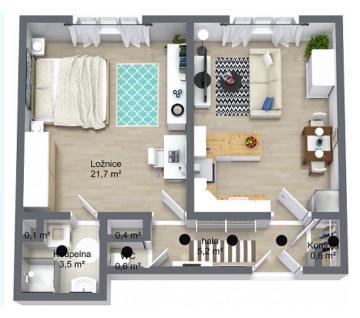

## Price 5.415.000 CZK

LayoutFloor areaone – bedroom (2+kk)57 m²

| ADRESS           | Pod Klamovkou 472/7 |
|------------------|---------------------|
| FLOOR            | 3 <sup>th</sup>     |
| BASEMENT         | 4 m <sup>2</sup>    |
| GARAGE           | NO                  |
| BALCONY          | NO                  |
| STATUS           | AVAILABLE           |
| READY TO MOVE IN | APRIL 2020          |
|                  |                     |

## Price 5.415.000 CZK

Layout one – bedroom (2+kk) Floor area **57 m**<sup>2</sup>

The total floor area is 57 m2. To the flat belongs a basement (4m2) and a shared balcony.

The Flat is on the 3th floor oriented to the east.

Cleaning in the building provides a cleaning service.

The flat Is offered without furniture. There will be a new kitchen with oven, fridge, induction hob, dishwasher and a washing machine. All appliances are Electrolux.